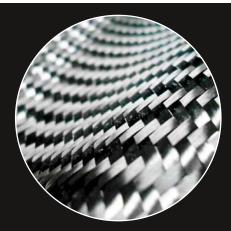

Con-Pearl<sup>®</sup> carbon fibre

Con-Pearl<sup>®</sup> glass fibre

**Con-Pearl® standard** 

Carbon fibre reinforced - for the highest demands in premium quality!

- low deflection
- maximum load capacity
- higher temperature resistance

available in 2 different weights\*: CP5 2000; CP10 2500

\* Other grammages available on request.