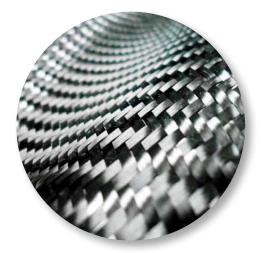

Con-Pearl<sup>®</sup> carbon fibre

Con-Pearl<sup>®</sup> glass fibre

**Con-Pearl® standard** 

Carbon fibre reinforced - for the highest demands in premium quality!

- low deflection
- maximum load capacity
- higher temperature resistance

available in 2 different weights\*: CP5 2000; CP10 2500

\* Other grammages available on request.