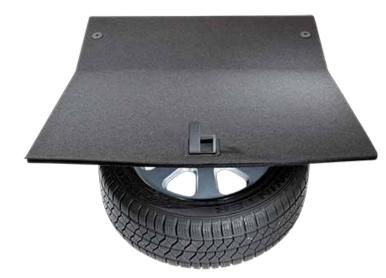

## Con-Pearl<sup>®</sup> trunk floors

In terms of stability, we set new standards with our glass fibre and carbon fibre reinforced trunk floor carrier boards. We are your partner for the development of customized trunk floors. With our products we already supply many OEM.

Con-Pearl<sup>®</sup> carbon fibre

Con-Pearl<sup>®</sup> glass fibre

**Con-Pearl® standard** 