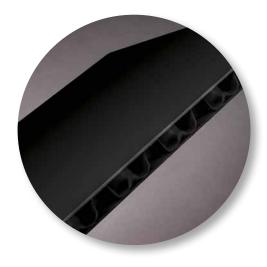

## Con-Pearl<sup>®</sup> trunk floors

In terms of stability, we set new standards with our glass fibre and carbon fibre reinforced trunk floor carrier boards. We are your partner for the development of customized trunk floors. With our products we already supply many OEM.

Con-Pearl<sup>®</sup> carbon fibre

Con-Pearl<sup>®</sup> glass fibre

**Con-Pearl® standard** 

Carbon fibre reinforced - for the highest demands in premium quality!

- low deflection
- maximum load capacity
- higher temperature resistance

available in 2 different weights\*: CP5 2000; CP10 2500

\* Other grammages available on request.