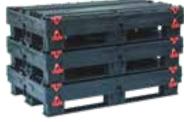

## con-pearl® packaging advantages

one-way packaging instable

multiway packaging formstable high rack- and block storageable

heavyweight noisy high risk of injury limited space reduction

lightweight
without noise
low risk of injury
foldable, 80 % space reduction