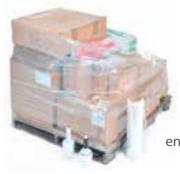

## con-pearl® packaging advantages

one-way packaging instable

multiway packaging formstable high rack- and block storageable

heavyweight noisy high risk of injury limited space reduction

lightweight
without noise
low risk of injury
foldable, 80 % space reduction

instable not stackable environmentally unfriendly

robust stackable environmentally friendly cost efficient

messy loose packaging

organised
customized compartments
and special load carriers
planning und development with
3-D visualization