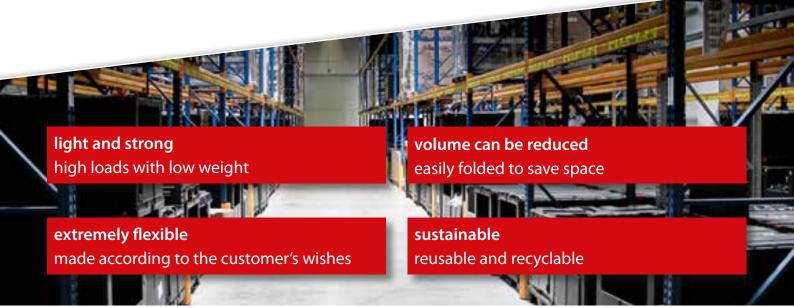

## con-pearl® packaging advantages

one-way packaging instable

multiway packaging formstable high rack- and block storageable

heavyweight noisy high risk of injury limited space reduction

lightweight
without noise
low risk of injury
foldable, 80 % space reduction

instable not stackable environmentally unfriendly

robust stackable environmentally friendly cost efficient

messy loose packaging

organised
customized compartments
and special load carriers
planning und development with
3-D visualization