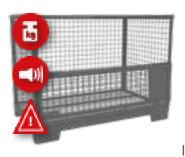

## con-pearl® packaging advantages

one-way packaging instable

multiway packaging formstable high rack- and block storageable

heavyweight noisy high risk of injury limited space reduction

lightweight
without noise
low risk of injury
foldable, 80 % space reduction