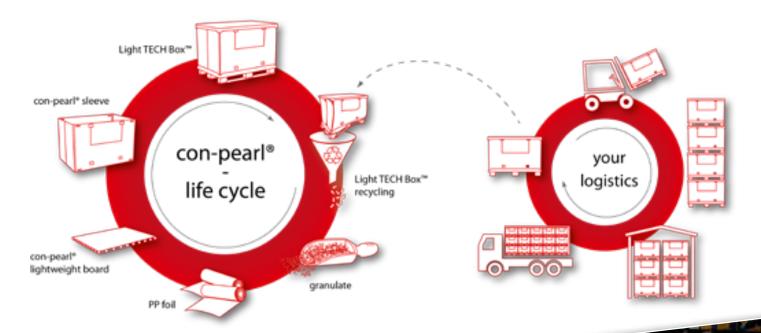

## **Packaging**

## The ideal solution for all requirements!

FLEXIBILITY is our greatest strength - from our lightweight boards through sleeves up to the full packaging solution.

con-pearl® pallet boxes provide significant advantages in most cases over one-way packaging and multiway packaging made of steel or wood. They are flexible, long-lasting, robust and lightweight.

## Our product range

con-pearl® lightweight boards

con-pearl® sleeves Packaging Solutions