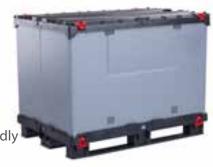

## The ideal solution for all requirements!

FLEXIBILITY is our greatest strength - from our lightweight boards through sleeves up to the full packaging solution.

con-pearl® pallet boxes provide significant advantages in most cases over one-way packaging and multiway packaging made of steel or wood. They are flexible, long-lasting, robust and lightweight.

## Our product range

con-pearl® lightweight boards

con-pearl® sleeves Packaging Solutions