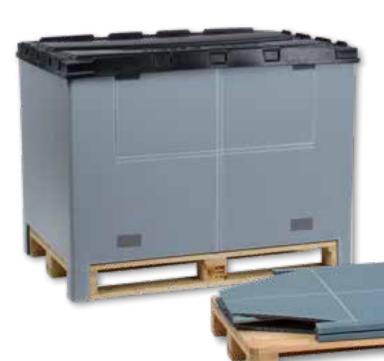

# Pallet TOP Box<sup>™</sup>

### The ideal solution for all flat pallets !

Our Pallet TOP Box<sup>™</sup> pallet is stable, lightweight and 100 % recyclable.

It consists of a con-pearl<sup>®</sup> sleeve with integrated folding bottom and four corner fixations. The bottom covers the surface of the pallet. Additional a HDPE single-sheet lid or a lid made out of con-pearl<sup>®</sup> are available.