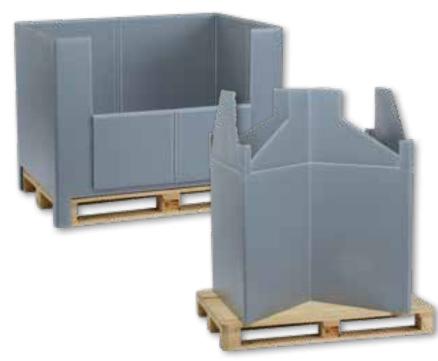

### The ideal solution for all flat pallets !

Our Pallet TOP Box<sup>™</sup> pallet is stable, lightweight and 100 % recyclable.

It consists of a con-pearl<sup>®</sup> sleeve with integrated folding bottom and four corner fixations. The bottom covers the surface of the pallet. Additional a HDPE single-sheet lid or a lid made out of con-pearl<sup>®</sup> are available.

## The ideal solution for all flat pallets !

The con-pearl<sup>®</sup> sleeve is not bound by any particular size. We produce your sleeve to your precise requirements. You can choose the width and depth. The height of the sleeve is possible up to 1,600 mm.