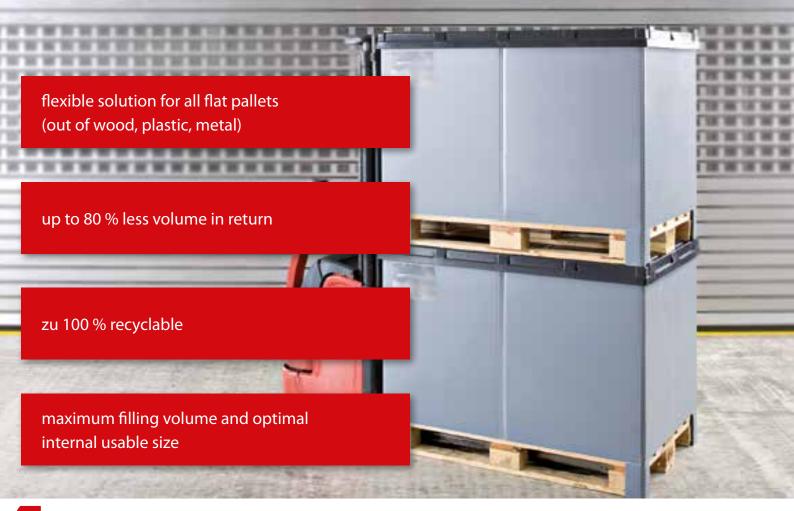

### The ideal solution for all flat pallets !

Our Pallet TOP Box<sup>™</sup> pallet is stable, lightweight and 100 % recyclable.

It consists of a con-pearl<sup>®</sup> sleeve with integrated folding bottom and four corner fixations. The bottom covers the surface of the pallet. Additional a HDPE single-sheet lid or a lid made out of con-pearl<sup>®</sup> are available.

## The ideal solution for all flat pallets !

The con-pearl<sup>®</sup> sleeve is not bound by any particular size. We produce your sleeve to your precise requirements. You can choose the width and depth. The height of the sleeve is possible up to 1,600 mm.