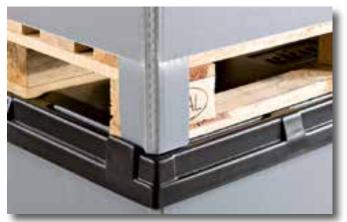

### The ideal solution for all flat pallets !

Our Pallet TOP Box<sup>™</sup> pallet is stable, lightweight and 100 % recyclable.

It consists of a con-pearl<sup>®</sup> sleeve with integrated folding bottom and four corner fixations. The bottom covers the surface of the pallet. Additional a HDPE single-sheet lid or a lid made out of con-pearl<sup>®</sup> are available.

1,252 x 852 x 985 mm 1,204 x 804 x 770 mm 740 l 40 kg 650 kg

*material:* con-pearl<sup>®</sup> sleeve with lock bottom lid

CP10 3000 (polypropylene) polyethylene or con-pearl<sup>®</sup>

covered pallet deck by lock bottom